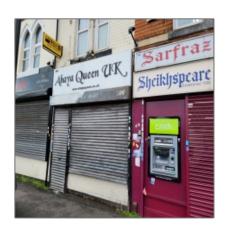

# Retail premises to let Ladypool Road, Sparkbrook, Birmingham B12

- Birmingham Ladypool Road

### **Property Description**

Property People Ltd present a commercial premises on Ladypool road .

The commercial premises is ideal for a retail premises and has great opportunity for your future business as it is situated on the busy Ladypool Road.

The lease will be between 5-10 years.

The goodwill will be £10,000 as the premises is on Ladypool Road, which generates many healthy businesses and is perfect to start your business there.